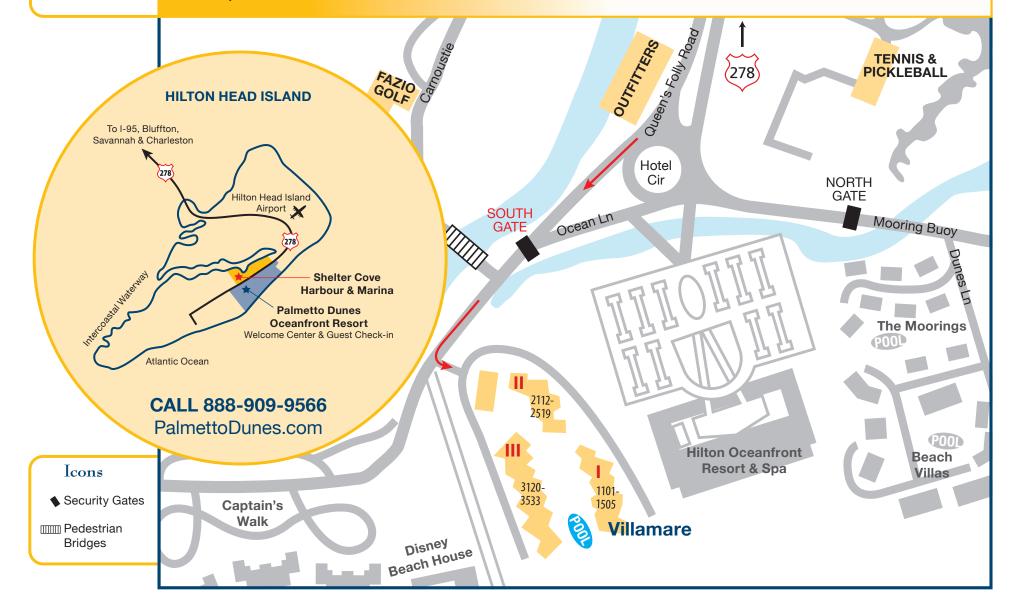

## As you enter the resort, the Welcome Center is the first building on the right hand side. The street address is: 4 Queens Folly Road, Hilton Head Island, SC 29928 Check-in begins at 4pm

## DRIVING DIRECTIONS TO VILLAMARE

Turn <u>LEFT</u> at the Palmetto Dunes entrance, located mid-island via **Hwy 278 Business / William Hilton Parkway,** then follow **Queens Folly Road** to the **South Security Gate.** A Palmetto Dunes guest pass is required to drive through the south security gate. Past this gate, make your first possible <u>LEFT</u> into **Villamare.** Upon entering, follow the unit signs to locate your villa number.