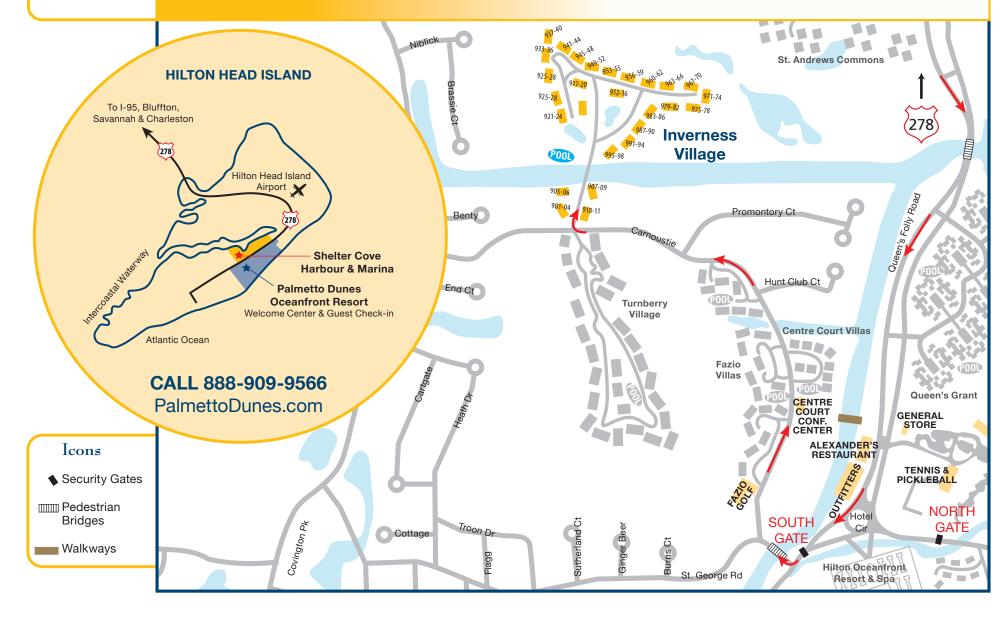

As you enter the resort, the Welcome Center is the first building on the right hand side. The street address is: 4 Queens Folly Road, Hilton Head Island, SC 29928 **Check-in begins at 4pm** 

## DRIVING DIRECTIONS TO INVERNESS VILLAGE

Turn <u>LEFT</u> at the Palmetto Dunes entrance, located mid-island via **Hwy 278 Business / William Hilton Parkway,** then follow **Queens Folly Road** to the **South Security Gate.** A Palmetto Dunes guest pass is required to drive through the south security gate. Past the south gate, make your first <u>*RIGHT*</u> onto **Carnoustie Rd.** Follow this road, looking <u>*RIGHT*</u> to locate the **Inverness Village** entrance sign. Upon entering, follow the unit signs to locate your villa number.