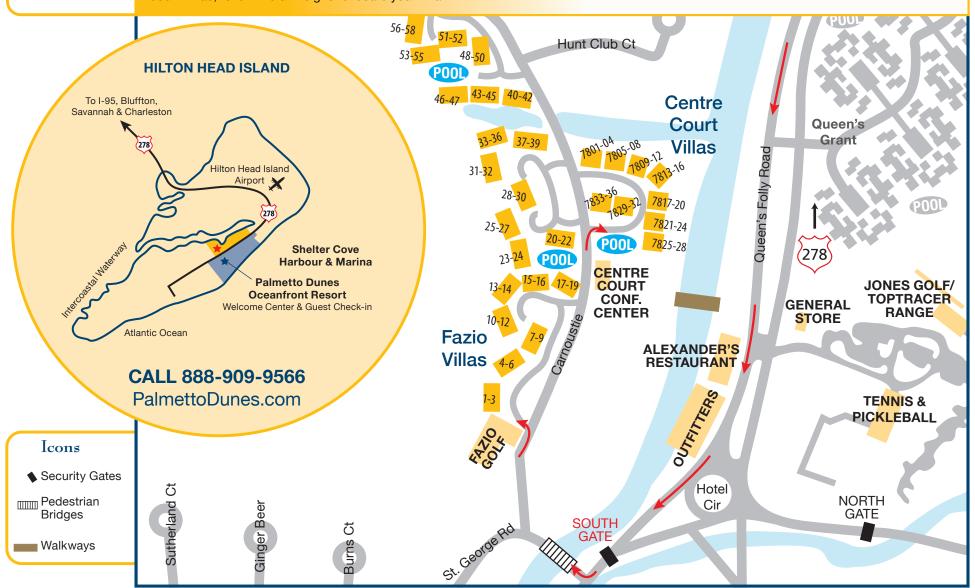

## **DRIVING DIRECTIONS TO THE FAZIO AND CENTRE COURT VILLAS**

Turn <u>LEFT</u> at the Palmetto Dunes entrance, located mid-island via Hwy 278 Business / William Hilton Parkway, then follow Queens Folly Road to the South Security Gate. A Palmetto Dunes guest pass is required to drive through this gate. Past the gate, make your first right onto Carnoustie Rd. Follow this road, looking <u>LEFT</u> to locate the Fazio Villas entrance signs; there are multiple entrances for different units that will be marked at the entrance. Centre Court Villas is past the Centrecourt Conference Center on your <u>RIGHT</u>. Upon entering Centrecourt Villas, follow the unit signs to locate your villa.