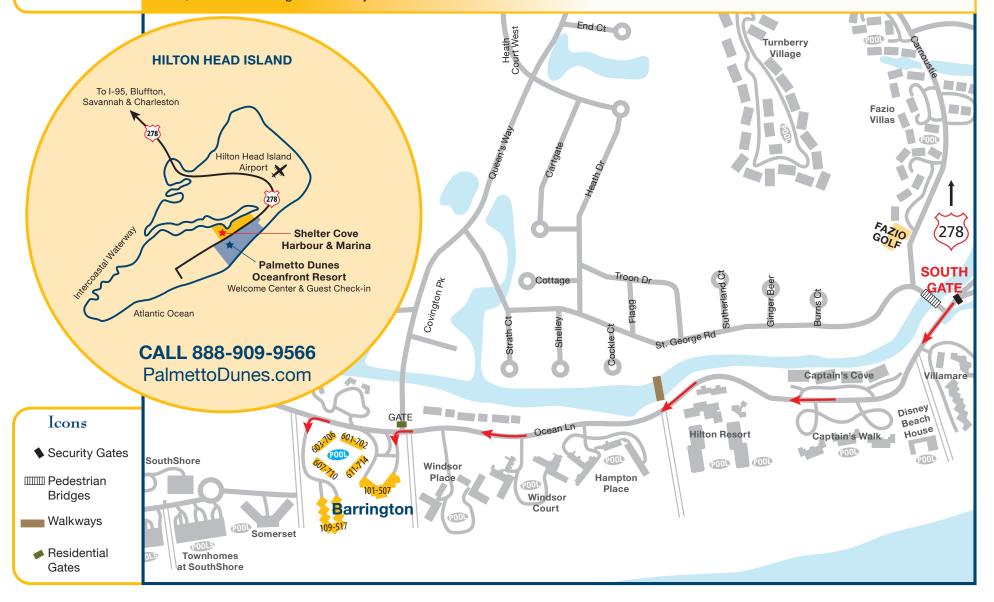

## **DRIVING DIRECTIONS TO BARRINGTON PARK AND BARRINGTON COURT**

Turn <u>LEFT</u> at the Palmetto Dunes entrance, located mid-island via **Hwy 278 Business / William Hilton Parkway**, then follow **Queens Folly Road** to the **South Security Gate**. A Palmetto Dunes guest pass is required to drive through the south security gate. Once through the gate, continue driving on **Ocean Lane**. Look for the <u>FIRST</u> **Barrington** entrance sign on your <u>LEFT</u> if your accommodations are in **Barrington Park** or look for the <u>SECOND</u> sign if your accommodations are in **Barrington Court**.

Then, follow the unit signs to locate your villa number.