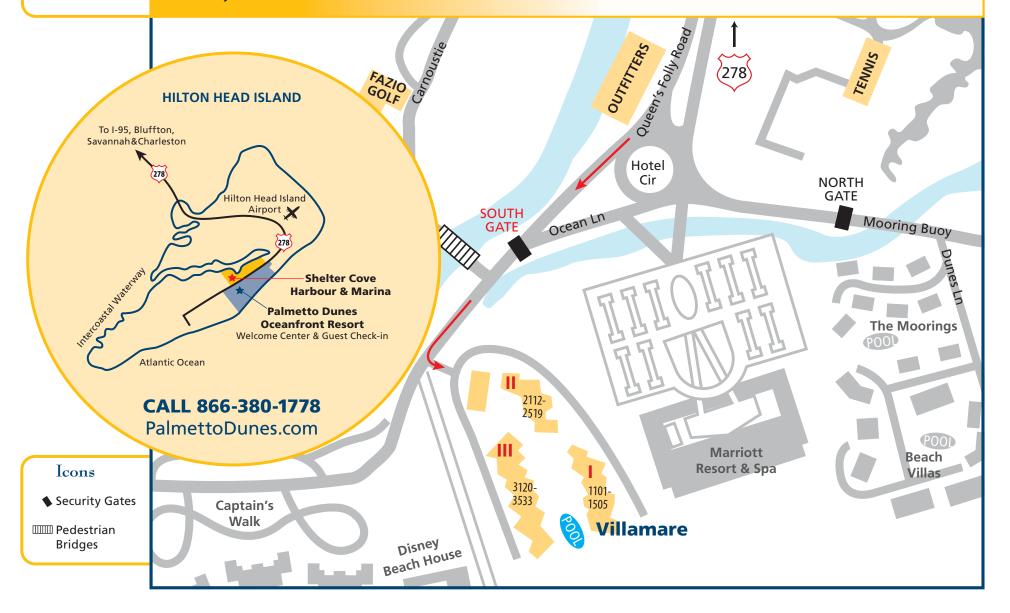

## BEFORE driving to your villa, please pick up your check-in package, car pass and keys at the Palmetto Dunes Welcome Center.

As you enter the resort, the Welcome Center is the first building on the right hand side.

The street address is: 4 Queens Folly Road, Hilton Head Island, SC 29928

## DRIVING DIRECTIONS TO VILLAMARE

Turn <u>LEFT</u> at the Palmetto Dunes entrance, located mid-island via **Hwy 278 Business / William Hilton Parkway**, then follow **Queens Folly Road** to the **South Security Gate**. A Palmetto Dunes guest pass is required to drive through the south security gate. Past this gate, make your first possible <u>LEFT</u> into **Villamare**. Upon entering, follow the unit signs to locate your villa number.